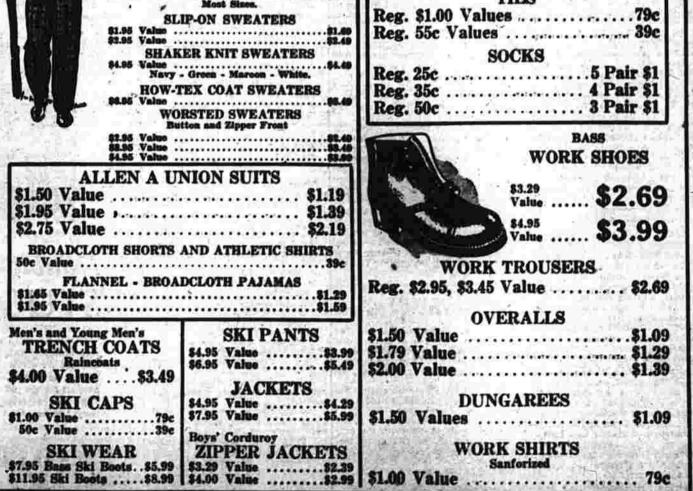

NNUAL

WARDS PRICES

15 E W SAUE Save 10% on Every Gard! Be ready for spring! This early-bird sale is reason enough to start sowing now? The percale prints will make any pattern twice as smart? The solid-color cotton broadcloths are stand-bys for successful sewing? You can count on plenty of wear, 36 in. wide.

BRUARY

PAGE FIVE

FABRIC SAL

New Sport Shoes At Wards for only ... They look young . . and younger. Handsome I Goodyear waits with walking heels. Supple b exforts, too, hand-trim with leather latings. Pay LESS for Service! Sanforized Overalls Jacket or Overalls

Fine Louther! Fine Fit!

Here are two of the most beautiful spring shoes in our history. Leather inverted-tucked as if it were so much satin. Setting off the foot to new advantage in either a tile rust slip-on or draped patent. You'll love them both! Come in today. 11 Just Arrived! A Full Load of Brand New Living Room Furniture

See these marvelous values at Wards tomorrow From 59.95 to 159.95 **A Few 1938 Refrigerators** On Sale Tomorrow Only At 5-Year Guarantee. 2 years to pay. Large fam- 95.00 By size, 6.2 cu, ft. Reg. 8118.95.

78.8

RUST CALF

Montgomery Ward 824-828 MAIN STREET