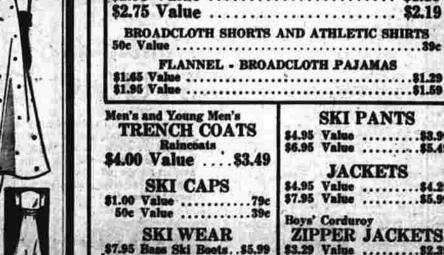

al years ago.
 Mine Lodge, No. 72, Knights or hierary at Orange Hall tonight at the another further to a state on thorwich on the solution and the other this work a several years ago.
 The Hourse allow passed a resour-tion on the death of Dr. W. E. Brit-ton sate antomolitis.
 The Hourse allow passed a resour-tion atta contor for 10 to operate motor which search and the other this and the measure is the "compromise" form reported out earlier this work by the Judicitary Committee.
 The Hourse allow the death of Dr. W. E. Brit-ton state entomologist.
 The Hourse allow passed a resour-tion atta entomologist.
 The Hourse allow passed a resour-ton atta entomologist.
 The Hourse allow passed a resour-tor the death of Dr. W. E. Brit-ton state entomologist.
 T







ICOROUS













# 0 8209







**Circle Saturday Only** 

(Continued from Page One.) into the building after the invaders had defied attempts of authorities health conditions. (Costinued from Page Oce.) had defied attempts of authorities to oust them. Eight men surrendered to police





TWO-THIRDS majority; of the college of cardinals in needed to elect a new pope. Maurilio Cardinal Fessail, 62, is Unitian-born; he's the archbishop

FROM FLORENCE comes Ella Cardinal Ballas Costa (above), 65, who's well known for his preaching. He's much loved in his disease, Florence,

# UNITED STATES URGES JAPS EXPLAIN REASON WHY HAINAN OCCUPIED

# (Continued from Page One.)

a 3,000-mile island chain hing from Sakhalin southward through the Japanese archipelago t

(Hainan is 150 miles from French China and on Britain's vital be